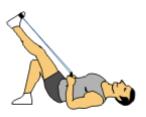

## **Calves** (tubing)

Calf extensions with tubing

Exercise Description:
Calf extensions with tubing
Classification:
Calves (tubing)
Instructions:
1. Lie on your back and place tubing around the bottom of one foot.
2. Raise the leg into the air and hold at that position.
3. Extend your toes to full extension with the foot that has the band around it.

4. Return to the starting position and repeat for prescribed repetitions.

5. Repeat with the other leg.

Supine calf raises with fitband

**Exercise Description:** Supine calf raises with fitband **Classification:** Calves (tubing)