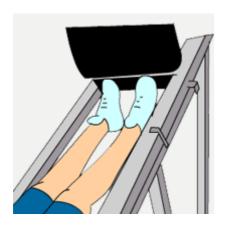

Horizontal Calf Raise

### **Exercise Description:**

Horizontal Calf Raise

#### Classification:

Calves (machine)

#### Instructions:

- 1. Sit in the machine and place the balls of your feet on the foot plate.
- 2. Keeping your legs straight extend the balls of your feet and toes out away from you.
- 3. Return to the starting position and repeat.