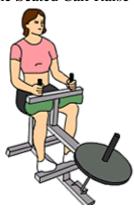

Machine Seated Calf Raise

# **Exercise Description:**

Machine Seated Calf Raise

### **Classification:**

Calves (machine)

#### **Instructions:**

1. Sit in the machine and place your knees underneath the pad and the balls of your feet on the foot plate.

- 2. Raise your heels up towards the ceiling and release the safety stop.
- 3. Start movement by lowering your heels towards the floor to the fullest range of motion. Flex your calves and push the balls of your feet into the foot plate and raise your heels up towards the ceiling.
- 4. Repeat for the prescribed number of repetitions.