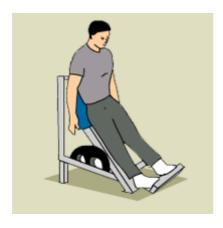

Supine Calf Raise

Exercise Description:
Supine Calf Raise
Classification:
Calves (machine)

#### Instructions:

- 1. Start by lying in an angled leg press machine and place the balls of your feet on the foot plate.
- 2. Extend your legs and relese the safety stops.
- 3. Keeping your legs semi-straight bringing your toes back towards your knees so that your toes are below your heels.
- 4. Push with the balls of your feet and extend your toes past your heels.
- 5. Return to the starting position and repeat.