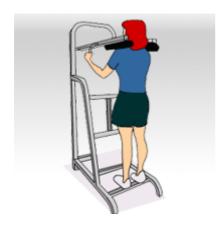

## Standing Machine Calf Raise

## **Exercise Description:**

Standing Machine Calf Raise

### **Classification:**

Calves (machine)

### **Instructions:**

- 1) Step into provided shoulder pads. Adjust lever arm so that plates do not touch when lowering the weight.
- 2) Stand with feet hip width apart or stand on the edge of a step on the balls of feet with heels hanging over edge. Toes should be pointing forward.
- 3) Contract calves by pushing off balls of feet to raise heels up in air (standing on toes)
- 4) Lower heels and repeat.
- 5) Remember to keep knees slightly bent throughout movement to prevent any knee strain. Adjust weight load accordingly.